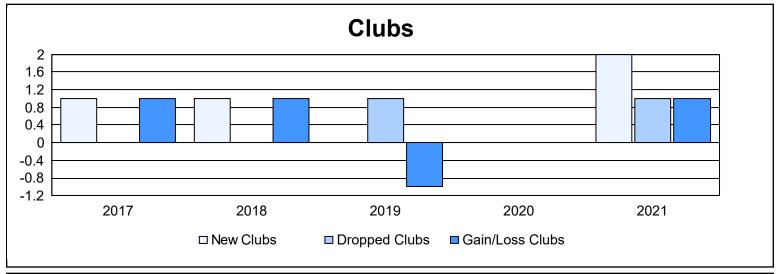

District N 1 As of June 2021 Cumulative

| Year      | New<br>Clubs | Dropped<br>Clubs | Gain/<br>Loss<br>Clubs | New<br>Members | Charter<br>Members | Reinstate<br>Members | Transfer<br>Members | Total<br>Member<br>Added | Total<br>Members<br>Dropped | Gain/<br>Loss<br>Members |
|-----------|--------------|------------------|------------------------|----------------|--------------------|----------------------|---------------------|--------------------------|-----------------------------|--------------------------|
| 2016-2017 | 1            | 0                | 1                      | 192            | 25                 | 15                   | 15                  | 247                      | 199                         | 48                       |
| 2017-2018 | 1            | 0                | 1                      | 185            | 25                 | 31                   | 7                   | 248                      | 230                         | 18                       |
| 2018-2019 | 0            | 1                | -1                     | 145            | 0                  | 6                    | 11                  | 162                      | 173                         | -11                      |
| 2019-2020 | 0            | 0                | 0                      | 95             | 1                  | 4                    | 11                  | 111                      | 197                         | -86                      |
| 2020-2021 | 2            | 1                | 1                      | 121            | 42                 | 6                    | 3                   | 172                      | 193                         | -21                      |
| Average   | 1            | 0                | 0                      | 148            | 19                 | 12                   | 9                   | 188                      | 198                         | -10                      |